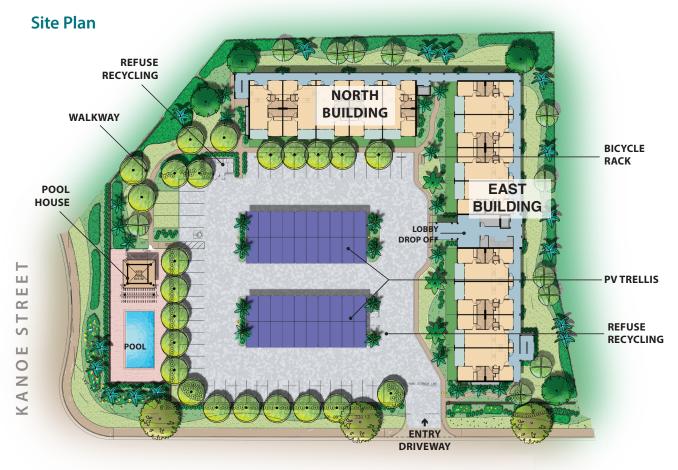

Kalama Kai

Live, Work, Play in the Heart of Kihei

If you think owning a home in South Kihei is an impossible dream, think again. Kalama Kai is your opportunity to own one of just 40 fee simple units . A well designed, amenity rich, affordable community in the heart of South Kihei.

## Sunny South Kihei

Kalama Kai is located along the southwest coast of Kihei, Maui. A quintessential beach town with six miles of gorgeous beaches and unbeatable weather. Dotted with a number of small shopping malls, lots of restaurants, ocean-related activities and even a farmers market. A perfect place to work, live, play. . . in the heart of Kihei!