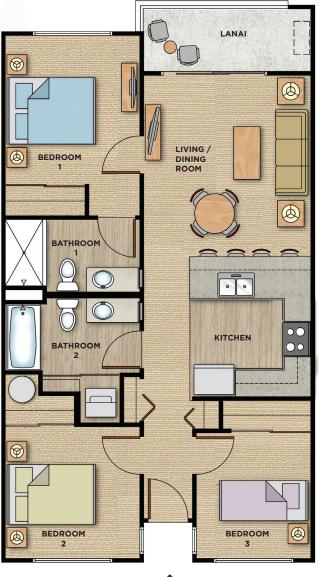

## **THREE BEDROOM UNIT, TYPE A/AR**

Approximately 844 SF, 3BR / 2BA with approximately 63 SF Lanai

live, work, play, in the heart of Kihei!

Kalama Kai