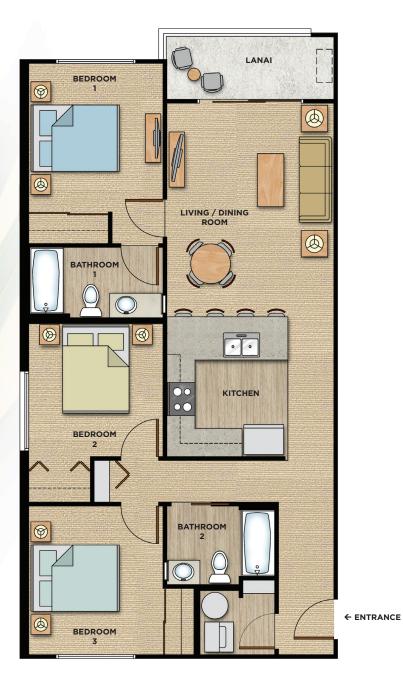

## **THREE BEDROOM UNIT, TYPE B/BR**

Approximately 977 SF, 3BR / 2BA with approximately 63 SF Lanai