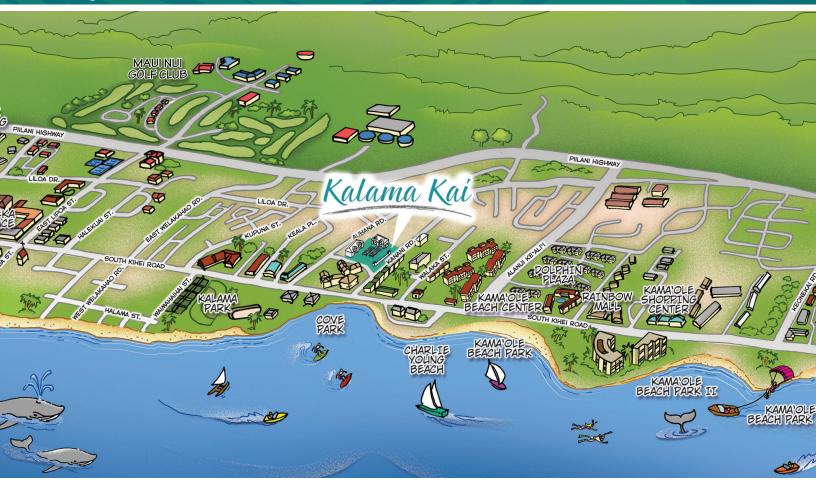

## Sunny South Kihei

Kalama Kai is located along the southwest coast of Kihei, Maui. A quintessential beach town with six miles of gorgeous beaches and unbeatable weather. Dotted with a number of small shopping malls, lots of restaurants, ocean-related activities and even a farmers market. A perfect place to work, live, play. . . in the heart of Kihei!